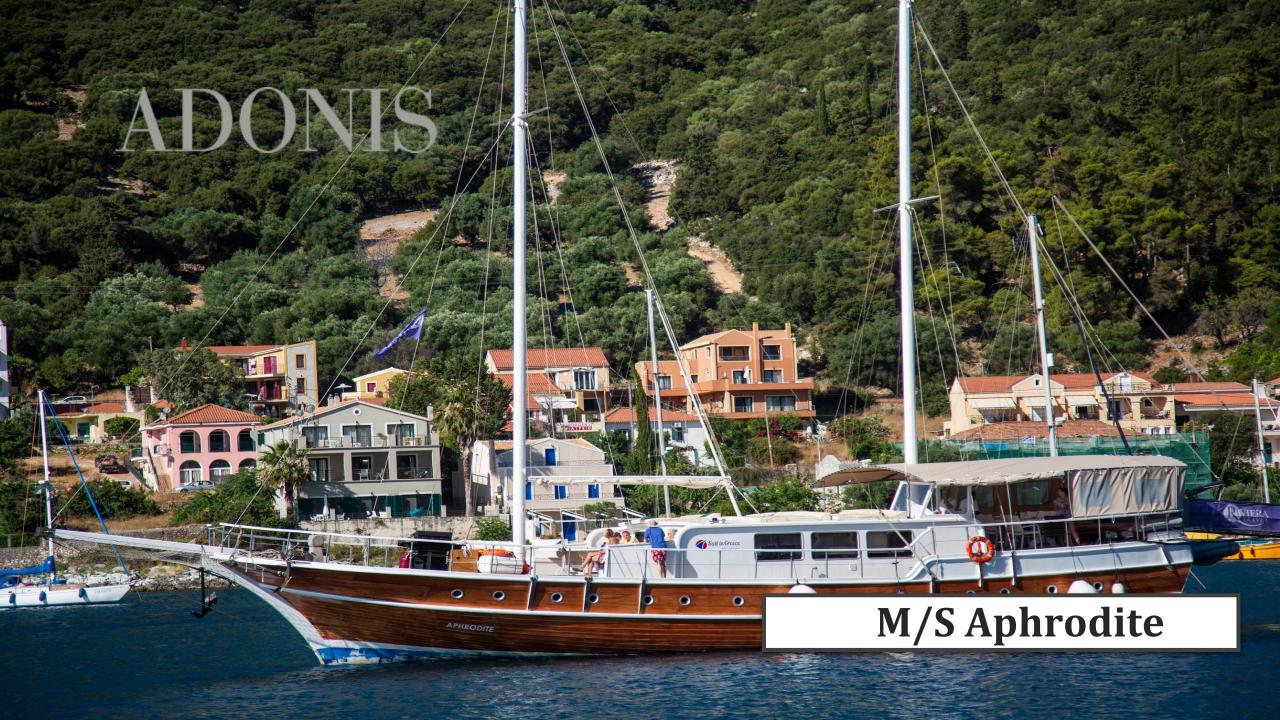

•M/S Aphrodite is constituted of large ensuite cabins with air-conditioning and private bathroom and with more comfortable interior offering spacious sun decks and dining areas . Harmonia is able to accommodate 20 passenger per cruise with 6 triple cabins and I double cabin

Our yacht that holds 6 triple cabins and 1 double , more elegant and comfy than each other with their own WC and air conditioning, with a total of 7 cabins.

A dedicated living space fort the crew, a fully furnished kitchen, indoor and outdoor spaces for eating and relaxing.

#### SPECIFICATIONS

Built / refit : 2017/2018Length :25MBeam :6.9 MEngine :380 HP Ford CargoGenerator :27 Kw OnanMax. Speed : 9 knotsCrew :4

#### ACCOMMODATION

 Cabin / Wc :
 7 cabins / 8 WC

 Guests
 :
 20

 A/C :
 Yes (operated until 23:00)

6 **Triple Cabins** : I Double bed I bunk bed I **Double Cabin:** I double bed