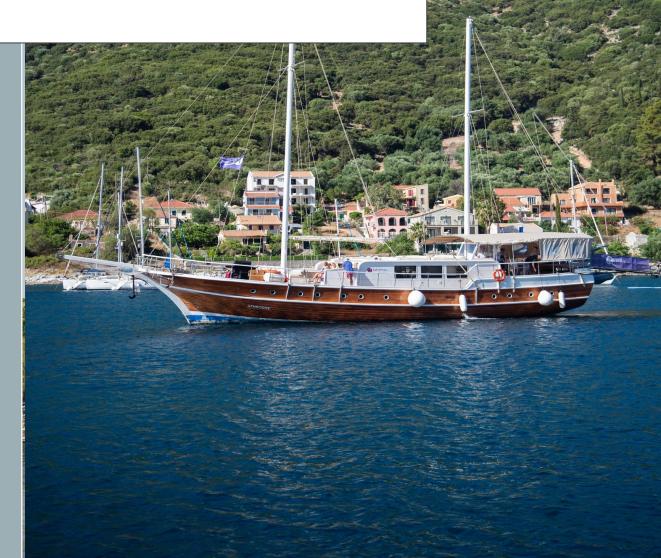

# YACHT PICTURES

 It is perhaps one of the very few wooden boats across Greece that can accommodate up to 20 people for long trips in such living conditions

M/S Aphrodite, fully furnished with navigational devices Wireless, GSM Phone you will feel in security during all of your preferred destinations like and the Greek Islands

#### SPECIFICATIONS

Built / refit : 2017/2018Length :25MBeam :6.9 MEngine :380 HP Ford CargoGenerator :27 Kw OnanMax. Speed : 9 knotsCrew :4