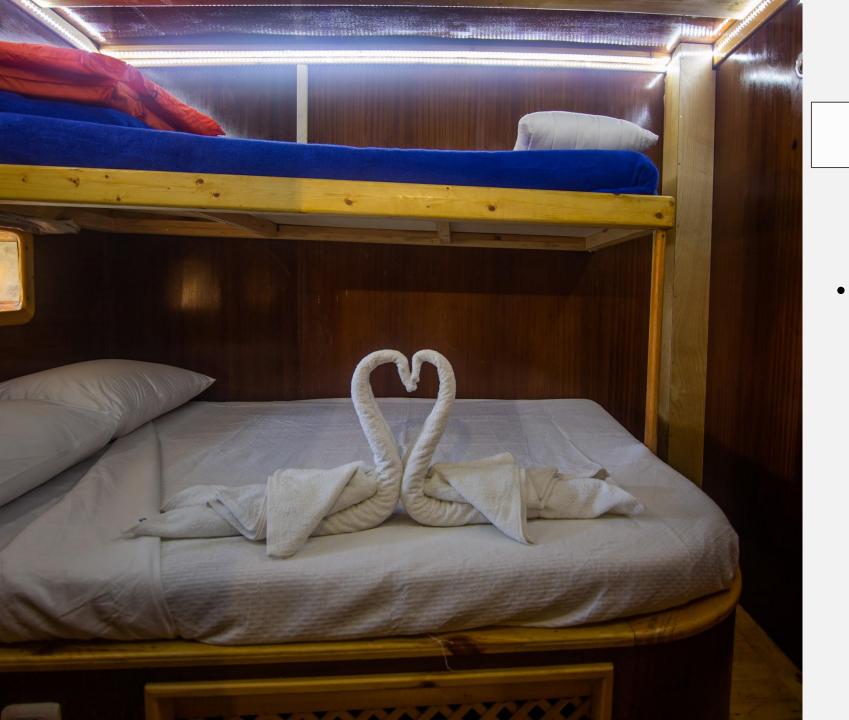

•M/S Aphrodite is constituted of large ensuite cabins with air-conditioning and private bathroom and with more comfortable interior offering spacious sun decks and dining areas . Harmonia is able to accommodate 20 passenger per cruise with 6 triple cabins and I double cabin

Our yacht that holds 6 triple cabins and 1 double , more elegant and comfy than each other with their own WC and air conditioning, with a total of 7 cabins.

A dedicated living space fort the crew, a fully furnished kitchen, indoor and outdoor spaces for eating and relaxing.

#### ACCOMMODATION

 Cabin / Wc :
 7 cabins / 8 WC

 Guests
 :
 20

 A/C :
 Yes (operated until 23:00)

6 **Triple Cabins** : I Double bed I bunk bed I **Double Cabin:** I double bed