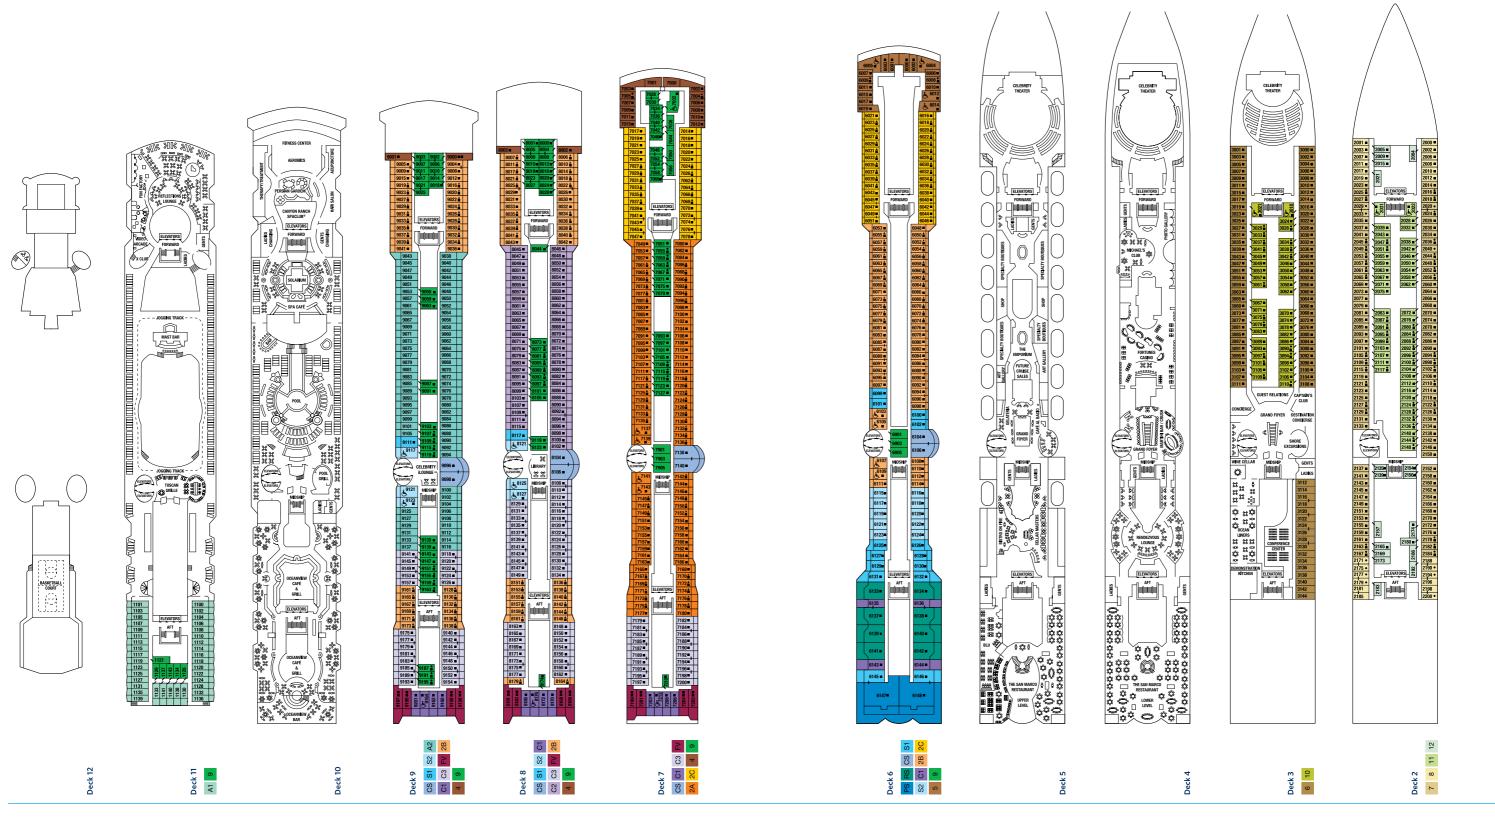

## **Celebrity Constellation**<sup>®</sup> Deck Plans

## **Celebrity Constellation**<sup>®</sup>

Occupancy: 2,170 Tonnage: 90,940 Length: 965 ft (294 m) Electric Current: 110/220AC Ship's Registry: Malta Entered Service: 2002 Refurbished: 2013 Staterooms 6016, 6018, 6020, 6021, 6023, 6025, 7014, 7016, 7017, 7018, 7019, 7021, 8006, 8007, 8047, 8048, 8049, 8050, 8051, 8052, 8053 8054, 9004, 9005, 9034, 9039, 9041 and 9090 have partially obstructed views. Staterooms 6102, 6108, 7136, 7142, 8102, 8108, 9094 and 9100 have smaller balconies that are semi-private. Staterooms 8121, 8125, 8127, 9117, 9121, and 9123 have roll-in showers, no bathtubs. Suites 6145 and 6146 feature standard glass doors to balcony. Medical Facility is located midship on Deck 1 (not shown).

Deck plan shown is Celebrity Constellation, which represents an example of a Millennium Class ship. Facilities and venues may vary by ship. The deck plan is designed to give an overview of the layout of a typical Millennium Class ship, indicating the location of facilities and staterooms by stateroom number. The deck plan is not an exact blueprint or to scale, and is subject to change. Should you have specific needs or require additional information regarding a particular stateroom, please contact our Reservations Department, your travel agent or cruise specialist.

| PS | Penthouse Suite                    | C2 | Concierge Class Stat |
|----|------------------------------------|----|----------------------|
| RS | Royal Suite                        | C3 | Concierge Class Stat |
| CS | Celebrity Suite                    | FV | Family Balcony State |
| S1 | Sky Suite 1                        | 2A | Balcony 2A           |
| S2 | Sky Suite 2                        | 2B | Balcony 2B           |
| A1 | AquaClass <sup>®</sup> Stateroom 1 | 2C | Balcony 2C           |
| A2 | AquaClass Stateroom 2              | 4  | Ocean View Statero   |
| C1 | Concierge Class Stateroom 1        | 5  | Ocean View Statero   |
|    |                                    |    |                      |

| Concierge Class Stateroom 2 | 6  | 00  |
|-----------------------------|----|-----|
| Concierge Class Stateroom 3 | 7  | 00  |
| Family Balcony Stateroom    | 8  | 00  |
| Balcony 2A                  | 9  | Ins |
| Balcony 2B                  | 10 | Ins |
| Balcony 2C                  | 11 | Ins |
| Ocean View Stateroom 4      | 12 | Ins |
| Ocean View Stateroom 5      |    |     |

Ocean View Stateroom 6

- Ocean View Stateroom 7 Ocean View Stateroom 8
- ean view Statero
- nside Stateroom 9
- nside Stateroom 10
- nside Stateroom 11 nside Stateroom 12
- de Stateroom 12

Deck Numbers Reflect Upper Guest Levels

- Convertible Sofa Bed
- ▲ One Upper Berth
- Two Upper Berths
- Connecting Staterooms
- Inside Stateroom Door Location
- 🔥 Wheelchair Accessible Stateroom/
- Suite Featuring Roll-In Shower