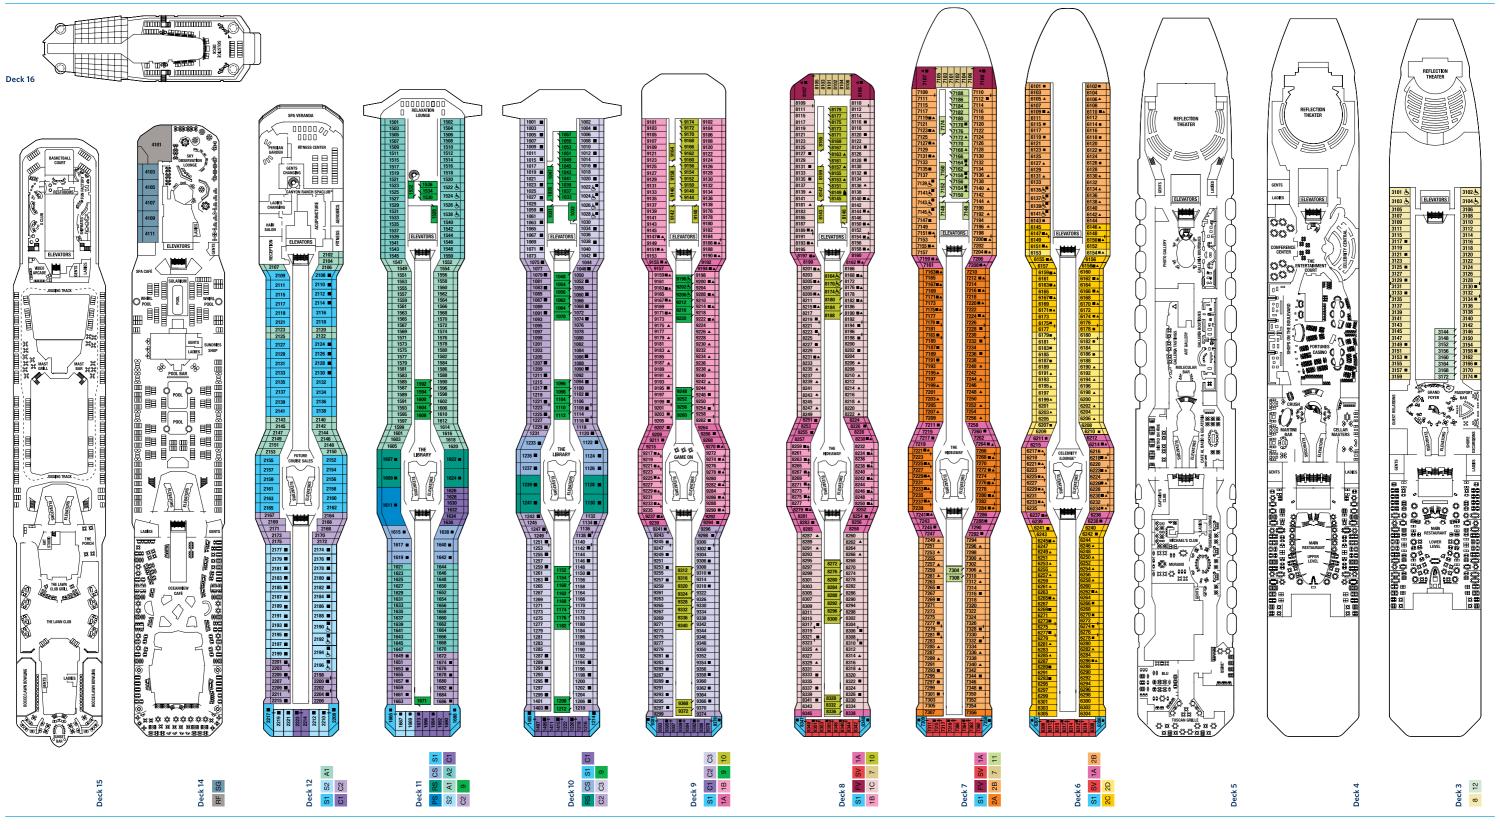

## Celebrity Reflection® Deck Plans

## Celebrity Reflection®

Occupancy: 3,046 Tonnage: 126,000 Length: 1,047 feet (324 metres) Electric Current: 110/220 AC Ship's Registry: Malta Entered Service: 2012

Staterooms with an upper bed and sofa bed accommodate a maximum of four guests. Accessible staterooms with a sofa bed accommodate a maximum of three guests. Accessible suites with a sofa bed accommodate a maximum of four guests. Staterooms 1547, 1549, 1552, and 1554 have partially obstructed views. Staterooms 2190, 2192, 2194, and 2196 have roll-in showers, no bathtubs. 2C Balcony Staterooms have partially obstructed balcony views. 2D Balcony Staterooms have obstructed balcony views. 2D Balcony Staterooms and Staterooms 1547, 1549, 1552, 1553 and 1554 have obstructed balcony views

Deck plan shown is Celebrity Reflection, which represents an example of a Solstice Class ship. Facilities and venues may vary by ship. The deck plan is designed to give an overview of the layout of a typical Solstice Class ship, indicating the location of facilities and staterooms by stateroom number. The deck plan is not an exact blueprint or to scale, and is subject to change. Should you have specific needs or require additional information regarding a particular stateroom, please contact our Reservations Department, your travel agent or cruise specialist.

- PS Penthouse Suite
- S Royal Suite cs Celebrity Suite
- S1 Sky Suite 1 S2 Sky Suite 2
- RF Reflection Suite sg Signature Suite
- A1 AquaClass® Stateroom 1 AquaClass Stateroom 2
- C1 Concierge Class Stateroom 1
- C2 Concierge Class Stateroom 2
- FV Family Ocean View Stateroom SV Sunset Balcony Stateroom
- 1A Balcony 1A
- 1B Balcony 1B 1C Balcony 1C

- 2B Balcony 2B 2C Balcony 2C 2D Balcony 2D
- 7 Ocean View Stateroom 7 8 Ocean View Stateroom 8
- Inside Stateroom 9
- 10 Inside Stateroom 10 11 Inside Stateroom 11 12 Inside Stateroom 12
- Deck Numbers Reflect Upper Guest Levels
- Convertible Sofa Bed

- Connecting Staterooms ✓ Inside Stateroom Door Location
- Wheelchair Accessible Stateroom/ Suite Featuring Roll-In Shower