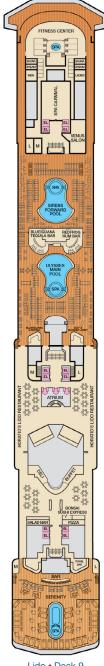

- 9A Premium Balcony (obstructed views)
- 9B Premium Balcony
- Junior Suite os Ocean Suite
- vs Vista Suite Grand Suite

Promenade • Deck 2

Atlantic • Deck 3

Main • Deck 4

Upper • Deck 5

Empress • Deck 6

Lido • Deck 9