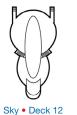

(convert to King) and Double Sofa Bed
- Connecting staterooms (ideal for families and groups of friends) U Unisex Wheelchair Accessible Restroom
- All accommodations are non-smoking.
- --- Accessible Routes including Ramps
  - Restrooms, Elevators, Lifts and other Accessible Areas
  - Fully Accessible Staterooms (FAC)
  - Fully Accessible Staterooms Single Side Approach (FAC-SSA)
  - Ambulatory Accessible Staterooms (AAC)



Gross Tonnage: 88,500 Length: 963 Feet Beam: 106 Feet Cruising Speed: 22 Knots Guest Capacity: 2,124 (Double Occupancy) Total Staff: 930 Registry: Panama













**DECK PLANS** 

eatures. You may also visit

Please contact Guest Access Services for specific ship accessibility

http://www.carnival.com/about-carnival/special-needs.aspx











Sports • Deck 11



Riviera • Deck 1

Promenade • Deck 2

Atlantic • Deck 3

Main • Deck 4

Upper • Deck 5

Empress • Deck 6

Panorama • Deck 8

Lido • Deck 9