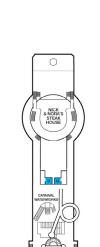

- 9A Premium Balcony (obstructed views)
- 9B Premium Balcony
- Junior Suite os Ocean Suite
- vs Vista Suite Grand Suite

Promenade • Deck 2

Atlantic • Deck 3

Main • Deck 4

Upper • Deck 5

Empress • Deck 6

Lido • Deck 9