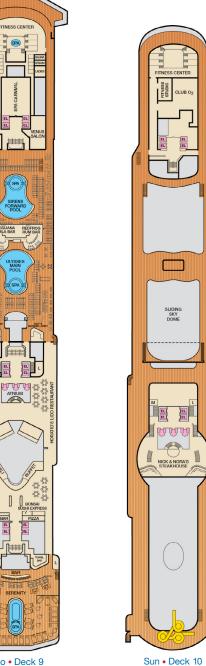

- 9A Premium Balcony (obstructed views)
- 9B Premium Balcony
- Junior Suite os Ocean Suite
- vs Vista Suite Grand Suite

Promenade • Deck 2

Atlantic • Deck 3

Main • Deck 4

Upper • Deck 5

Empress • Deck 6

Lido • Deck 9

Sky • Deck 12