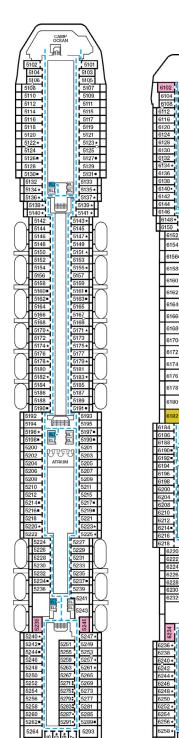

## Deck Plans • CARNIVAL MIRACLE®

## **ACCOMMODATIONS SYMBOL LEGEND**

- ★ 2 Twin Beds (convert to King) and Single Sofa Bed
- 2 Twin Beds (convert to King) and 1 Upper Pullman
- : 2 Twin Beds (convert to King) and 2 Upper Pullmans ■ 2 Twin Beds (convert to King), Single Sofa Bed and 1 Upper Pullman
- † 2 Twin Beds (convert to King) and Double Sofa Bed
- Connecting staterooms (ideal for families and groups of friends) U Unisex Wheelchair Accessible Restroom
- All accommodations are non-smoking.
- --- Accessible Routes including Ramps
  - Restrooms, Elevators, Lifts and other Accessible Areas
  - Fully Accessible Staterooms (FAC)
  - Fully Accessible Staterooms Single Side Approach (FAC-SSA)
  - Ambulatory Accessible Staterooms (AAC)

Gross Tonnage: 88,500 Length: 963 Feet Beam: 106 Feet Cruising Speed: 22 Knots Guest Capacity: 2,124 (Double Occupancy) Total Staff: 930 Registry: Panama

**DECK PLANS** 

eatures. You may also visit

Please contact Guest Access Services for specific ship accessibility

http://www.carnival.com/about-carnival/special-needs.aspx

Sports • Deck 11

Riviera • Deck 1

Promenade • Deck 2

Atlantic • Deck 3

Main • Deck 4

Upper • Deck 5

Empress • Deck 6