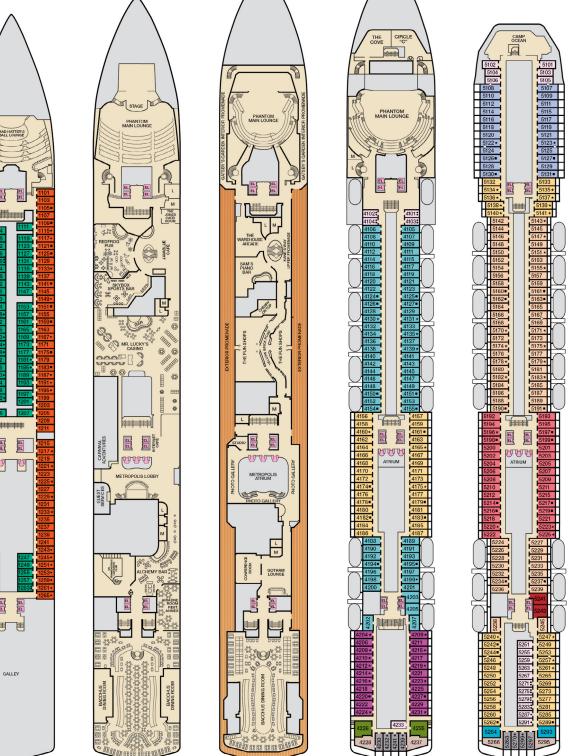

## **ACCOMMODATIONS SYMBOL LEGEND**

- ★ 2 Twin Beds (convert to King) and Single Sofa Bed
- 2 Twin Beds (convert to King) and 1 Upper Pullman
- : 2 Twin Beds (convert to King) and 2 Upper Pullmans ■ 2 Twin Beds (convert to King), Single Sofa Bed and 1 Upper Pullman
- † 2 Twin Beds (convert to King) and Double Sofa Bed
- Connecting staterooms (ideal for families and groups of friends) U Unisex Wheelchair Accessible Restroom
- All accommodations are non-smoking.
- --- Accessible Routes including Ramps
  - Restrooms, Elevators, Lifts and other Accessible Areas
  - Fully Accessible Staterooms (FAC)
  - Fully Accessible Staterooms Single Side Approach (FAC-SSA)
  - Ambulatory Accessible Staterooms (AAC)

http://www.carnival.com/about-carnival/special-needs.aspx

Sports • Deck 11

Riviera • Deck 1

Promenade • Deck 2

Atlantic • Deck 3

Main • Deck 4

Upper • Deck 5

Empress • Deck 6

Panorama • Deck 8

Lido • Deck 9