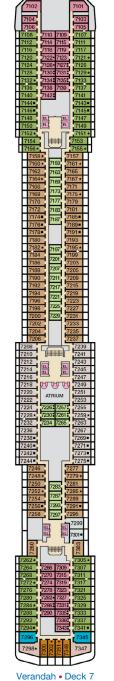

## **ACCOMMODATIONS SYMBOL LEGEND**

- ★ 2 Twin Beds (convert to King) and Single Sofa Bed
- 2 Twin Beds (convert to King) and 1 Upper Pullman
- : 2 Twin Beds (convert to King) and 2 Upper Pullmans ■ 2 Twin Beds (convert to King), Single Sofa Bed and 1 Upper Pullman
- † 2 Twin Beds (convert to King) and Double Sofa Bed
- Connecting staterooms (ideal for families and groups of friends) U Unisex Wheelchair Accessible Restroom
- All accommodations are non-smoking.
- --- Accessible Routes including Ramps
  - Restrooms, Elevators, Lifts and other Accessible Areas
  - Fully Accessible Staterooms (FAC)
  - Fully Accessible Staterooms Single Side Approach (FAC-SSA)
  - Ambulatory Accessible Staterooms (AAC)

http://www.carnival.com/about-carnival/special-needs.aspx

Sports • Deck 11

Riviera • Deck 1

Promenade • Deck 2

Atlantic • Deck 3

Main • Deck 4

Upper • Deck 5

Empress • Deck 6

Panorama • Deck 8

Lido • Deck 9