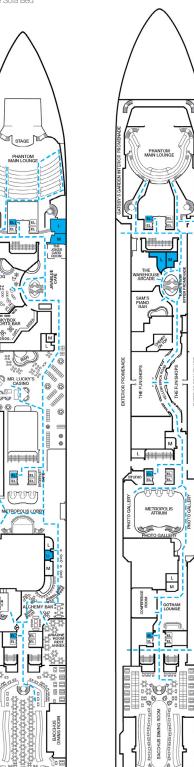

## **ACCOMMODATIONS SYMBOL LEGEND**

- ★ 2 Twin Beds (convert to King) and Single Sofa Bed
- 2 Twin Beds (convert to King) and 1 Upper Pullman
- : 2 Twin Beds (convert to King) and 2 Upper Pullmans ■ 2 Twin Beds (convert to King), Single Sofa Bed and 1 Upper Pullman
- † 2 Twin Beds (convert to King) and Double Sofa Bed
- Connecting staterooms (ideal for families and groups of friends) U Unisex Wheelchair Accessible Restroom
- All accommodations are non-smoking.
- --- Accessible Routes including Ramps
  - Restrooms, Elevators, Lifts and other Accessible Areas
  - Fully Accessible Staterooms (FAC)
  - Fully Accessible Staterooms Single Side Approach (FAC-SSA)
  - Ambulatory Accessible Staterooms (AAC)

http://www.carnival.com/about-carnival/special-needs.aspx

Sports • Deck 11

Riviera • Deck 1

Promenade • Deck 2

Atlantic • Deck 3

Main • Deck 4

Upper • Deck 5

Empress • Deck 6

Panorama • Deck 8

Lido • Deck 9