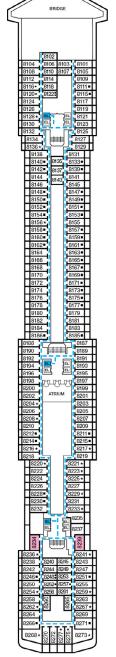

## **ACCOMMODATIONS SYMBOL LEGEND**

- ★ 2 Twin Beds (convert to King) and Single Sofa Bed • 2 Twin Beds (convert to King) and 1 Upper Pullman
- : 2 Twin Beds (convert to King) and 2 Upper Pullmans
- 2 Twin Beds (convert to King), Single Sofa Bed and 1 Upper Pullman
- † 2 Twin Beds (convert to King) and Double Sofa Bed
- Connecting staterooms (ideal for families and groups of friends)

  All accommodations are non-smoking. U Unisex Wheelchair Accessible Restroom
- Staterooms with Picture Window instead of French Door: 4202, 4203, 4205, 4207.
- - Accessible staterooms are available for guests with disabilities. Please contact Guest Access Services at 1-800-438-6744 ext. 70025 for details, or visit http://www.carnival.com/about-carnival/special-needs.aspx.

## **CATEGORIES**

- 4A 4B 4C 4D 4E Interior
- 4K Interior with Window (obstructed views)
- 6A Ocean View
- 7A Balcony (obstructed views)
- 8A 8B 8C 8D 8E 8F Balcony
- 8J 8K Extended Balcony
- 8M Aft-View Extended Balcony

- 9A Premium Balcony (obstructed views)
- 9B Premium Balcony
- Junior Suite os Ocean Suite
- vs Vista Suite Grand Suite

Promenade • Deck 2

Atlantic • Deck 3

Main • Deck 4

Upper • Deck 5

Empress • Deck 6

Lido • Deck 9