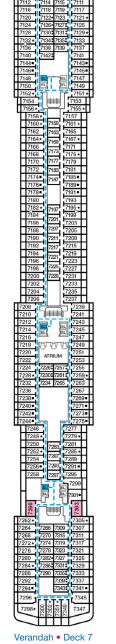

## Deck Plans • CARNIVAL MIRACLE®

## **ACCOMMODATIONS SYMBOL LEGEND**

- ★ 2 Twin Beds (convert to King) and Single Sofa Bed
- 2 Twin Beds (convert to King) and 1 Upper Pullman
- : 2 Twin Beds (convert to King) and 2 Upper Pullmans ■ 2 Twin Beds (convert to King), Single Sofa Bed and 1 Upper Pullman
- † 2 Twin Beds (convert to King) and Double Sofa Bed
- Connecting staterooms (ideal for families and groups of friends) U Unisex Wheelchair Accessible Restroom
- All accommodations are non-smoking.
- --- Accessible Routes including Ramps
  - Restrooms, Elevators, Lifts and other Accessible Areas
  - Fully Accessible Staterooms (FAC)
  - Fully Accessible Staterooms Single Side Approach (FAC-SSA)
  - Ambulatory Accessible Staterooms (AAC)

Gross Tonnage: 88,500 Length: 963 Feet Beam: 106 Feet Cruising Speed: 22 Knots Guest Capacity: 2,124 (Double Occupancy) Total Staff: 930 Registry: Panama

**DECK PLANS** 

eatures. You may also visit

Please contact Guest Access Services for specific ship accessibility

http://www.carnival.com/about-carnival/special-needs.aspx

Sports • Deck 11

Riviera • Deck 1

Promenade • Deck 2

Atlantic • Deck 3

Main • Deck 4

Upper • Deck 5

Empress • Deck 6