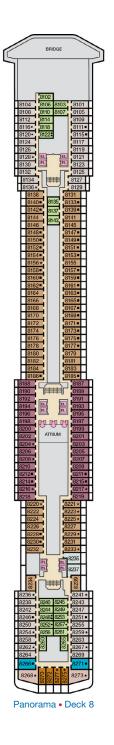

ed
- Connecting staterooms (ideal for families and groups of friends)

  All accommodations are non-smoking. U Unisex Wheelchair Accessible Restroom
- Staterooms with Picture Window instead of French Door: 4202, 4203, 4205, 4207.
- - Accessible staterooms are available for guests with disabilities. Please contact Guest Access Services at 1-800-438-6744 ext. 70025 for details, or visit http://www.carnival.com/about-carnival/special-needs.aspx.

## **CATEGORIES**

- 4A 4B 4C 4D 4E Interior
- 4K Interior with Window (obstructed views)
- 6A Ocean View
- 7A Balcony (obstructed views)
- 8A 8B 8C 8D 8E 8F Balcony
- 8J 8K Extended Balcony
- 8M Aft-View Extended Balcony

- 9A Premium Balcony (obstructed views)
- 9B Premium Balcony
- Junior Suite os Ocean Suite
- vs Vista Suite Grand Suite





















Promenade • Deck 2

Atlantic • Deck 3

Main • Deck 4

Upper • Deck 5

Empress • Deck 6

Lido • Deck 9

Sky • Deck 12

## **ACCOMMODATIONS SYMBOL LEGEND**

- ★ 2 Twin Beds (convert to King) and Single Sofa Bed
- 2 Twin Beds (convert to King) and 1 Upper Pullman
- : 2 Twin Beds (convert to King) and 2 Upper Pullmans ■ 2 Twin Beds (convert to King), Single Sofa Bed and 1 Upper Pullman
- † 2 Twin Beds (convert to King) and Double Sofa Bed
- Connecting staterooms (ideal for families and groups of friends) U Unisex Wheelchair Accessible Restroom
- All accommodations are non-smoking.
- --- Accessible Routes including Ramps
  - Restrooms, Elevators, Lifts and other Accessible Areas
  - Fully Accessible Staterooms (FAC)
  - Fully Accessible Staterooms Single Side Approach (FAC-SSA)
  -