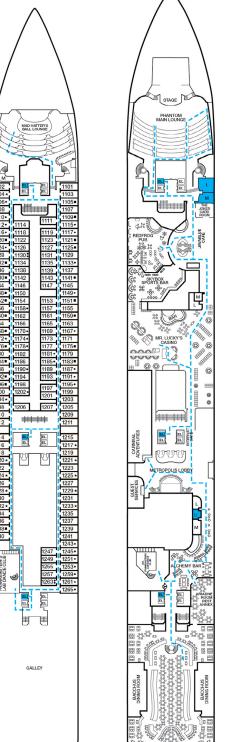

## **ACCOMMODATIONS SYMBOL LEGEND**

- ★ 2 Twin Beds (convert to King) and Single Sofa Bed • 2 Twin Beds (convert to King) and 1 Upper Pullman
- : 2 Twin Beds (convert to King) and 2 Upper Pullmans
- 2 Twin Beds (convert to King), Single Sofa Bed and 1 Upper Pullman
- † 2 Twin Beds (convert to King) and Double Sofa Bed
- Connecting staterooms (ideal for families and groups of friends)

  All accommodations are non-smoking. U Unisex Wheelchair Accessible Restroom
- Staterooms with Picture Window instead of French Door: 4202, 4203, 4205, 4207.
- - Accessible staterooms are available for guests with disabilities. Please contact Guest Access Services at 1-800-438-6744 ext. 70025 for details, or visit http://www.carnival.com/about-carnival/special-needs.aspx.

## **CATEGORIES**

- 4A 4B 4C 4D 4E Interior
- 4K Interior with Window (obstructed views)
- 6A Ocean View
- 7A Balcony (obstructed views)
- 8A 8B 8C 8D 8E 8F Balcony
- 8J 8K Extended Balcony
- 8M Aft-View Extended Balcony

- 9A Premium Balcony (obstructed views)
- 9B Premium Balcony
- Junior Suite os Ocean Suite
- vs Vista Suite Grand Suite

Promenade • Deck 2

Atlantic • Deck 3

Main • Deck 4

Upper • Deck 5

Empress • Deck 6

Lido • Deck 9