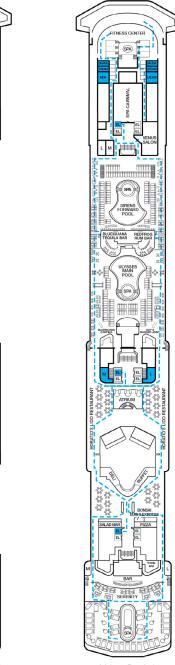

er Pullman
- † 2 Twin Beds (convert to King) and Double Sofa Bed
- Connecting staterooms (ideal for families and groups of friends) U Unisex Wheelchair Accessible Restroom
- All accommodations are non-smoking.
- --- Accessible Routes including Ramps
  - Restrooms, Elevators, Lifts and other Accessible Areas
  - Fully Accessible Staterooms (FAC)
  - Fully Accessible Staterooms Single Side Approach (FAC-SSA)
  - Ambulatory Accessible Staterooms (AAC)



Gross Tonnage: 88,500 Length: 963 Feet Beam: 106 Feet Cruising Speed: 22 Knots Guest Capacity: 2,124 (Double Occupancy) Total Staff: 930 Registry: Panama













**DECK PLANS** 

eatures. You may also visit

Please contact Guest Access Services for specific ship accessibility

http://www.carnival.com/about-carnival/special-needs.aspx











Sports • Deck 11



Riviera • Deck 1

Promenade • Deck 2

Atlantic • Deck 3

Main • Deck 4

Upper • Deck 5

Empress • Deck 6

Panorama • Deck 8

Lido • Deck 9