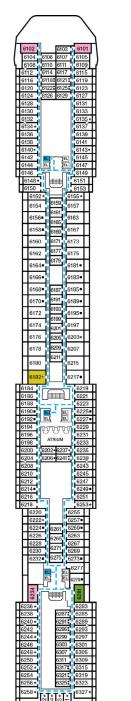

## Deck Plans • CARNIVAL MIRACLE®

## **ACCOMMODATIONS SYMBOL LEGEND**

- ★ 2 Twin Beds (convert to King) and Single Sofa Bed
- 2 Twin Beds (convert to King) and 1 Upper Pullman
- : 2 Twin Beds (convert to King) and 2 Upper Pullmans ■ 2 Twin Beds (convert to King), Single Sofa Bed and 1 Upper Pullman
- † 2 Twin Beds (convert to King) and Double Sofa Bed
- Connecting staterooms (ideal for families and groups of friends) U Unisex Wheelchair Accessible Restroom
- All accommodations are non-smoking.
- --- Accessible Routes including Ramps
  - Restrooms, Elevators, Lifts and other Accessible Areas
  - Fully Accessible Staterooms (FAC)
  - Fully Accessible Staterooms Single Side Approach (FAC-SSA)
  - Ambulatory Accessible Staterooms (AAC)

Gross Tonnage: 88,500 Length: 963 Feet Beam: 106 Feet Cruising Speed: 22 Knots Guest Capacity: 2,124 (Double Occupancy) Total Staff: 930 Registry: Panama

**DECK PLANS** 

eatures. You may also visit

Please contact Guest Access Services for specific ship accessibility

http://www.carnival.com/about-carnival/special-needs.aspx

Sports • Deck 11

Riviera • Deck 1

Promenade • Deck 2

Atlantic • Deck 3

Main • Deck 4

Upper • Deck 5

Empress • Deck 6

Panorama • Deck 8

Lido • Deck 9