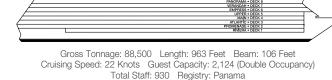

## Deck Plans • CARNIVAL MIRACLE®

## **ACCOMMODATIONS SYMBOL LEGEND**

- ★ 2 Twin Beds (convert to King) and Single Sofa Bed • 2 Twin Beds (convert to King) and 1 Upper Pullman
- : 2 Twin Beds (convert to King) and 2 Upper Pullmans
- 2 Twin Beds (convert to King), Single Sofa Bed and 1 Upper Pullman
- † 2 Twin Beds (convert to King) and Double Sofa Bed
- Connecting staterooms (ideal for families and groups of friends)

  All accommodations are non-smoking. U Unisex Wheelchair Accessible Restroom
- Staterooms with Picture Window instead of French Door: 4202, 4203, 4205, 4207.
- - Accessible staterooms are available for guests with disabilities. Please contact Guest Access Services at 1-800-438-6744 ext. 70025 for details, or visit http://www.carnival.com/about-carnival/special-needs.aspx.

## **CATEGORIES**

- 4A 4B 4C 4D 4E Interior
- 4K Interior with Window (obstructed views)
- 6A Ocean View
- 7A Balcony (obstructed views)
- 8A 8B 8C 8D 8E 8F Balcony
- 8J 8K Extended Balcony
- 8M Aft-View Extended Balcony

- 9A Premium Balcony (obstructed views)
- 9B Premium Balcony
- Junior Suite os Ocean Suite
- vs Vista Suite Grand Suite

Promenade • Deck 2

Atlantic • Deck 3

Main • Deck 4

Upper • Deck 5

Empress • Deck 6

Lido • Deck 9

Gross Tonnage: 88,500 Length: 963 Feet Beam: 106 Feet Cruising Speed: 22 Knots Guest Capacity: 2,124 (Double Occupancy) Total Staff: 930 Registry: Panama

**DECK PLANS** 

eatures. You may also visit

Please contact Guest Access Services for specific ship accessibility