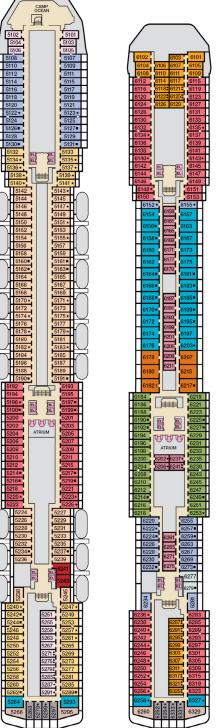

## **ACCOMMODATIONS SYMBOL LEGEND**

- ★ 2 Twin Beds (convert to King) and Single Sofa Bed
- 2 Twin Beds (convert to King) and 1 Upper Pullman
- : 2 Twin Beds (convert to King) and 2 Upper Pullmans ■ 2 Twin Beds (convert to King), Single Sofa Bed and 1 Upper Pullman
- † 2 Twin Beds (convert to King) and Double Sofa Bed
- Connecting staterooms (ideal for families and groups of friends) U Unisex Wheelchair Accessible Restroom
- All accommodations are non-smoking.
- --- Accessible Routes including Ramps
  - Restrooms, Elevators, Lifts and other Accessible Areas
  - Fully Accessible Staterooms (FAC)
  - Fully Accessible Staterooms Single Side Approach (FAC-SSA)
  - Ambulatory Accessible Staterooms (AAC)

http://www.carnival.com/about-carnival/special-needs.aspx

Sports • Deck 11

Riviera • Deck 1

Promenade • Deck 2

Atlantic • Deck 3

Main • Deck 4

Upper • Deck 5

Empress • Deck 6

Panorama • Deck 8

Lido • Deck 9