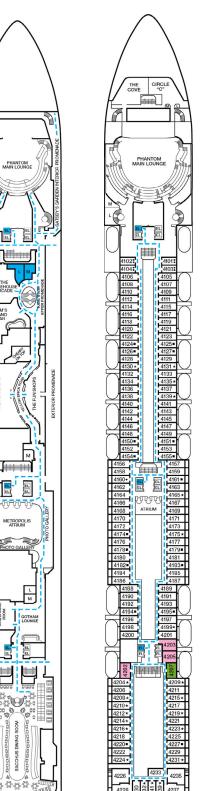

## Deck Plans • CARNIVAL MIRACLE®

## **ACCOMMODATIONS SYMBOL LEGEND**

- ★ 2 Twin Beds (convert to King) and Single Sofa Bed • 2 Twin Beds (convert to King) and 1 Upper Pullman
- : 2 Twin Beds (convert to King) and 2 Upper Pullmans
- 2 Twin Beds (convert to King), Single Sofa Bed and 1 Upper Pullman
- † 2 Twin Beds (convert to King) and Double Sofa Bed
- Connecting staterooms (ideal for families and groups of friends)

  All accommodations are non-smoking. U Unisex Wheelchair Accessible Restroom
- Staterooms with Picture Window instead of French Door: 4202, 4203, 4205, 4207.
- - Accessible staterooms are available for guests with disabilities. Please contact Guest Access Services at 1-800-438-6744 ext. 70025 for details, or visit http://www.carnival.com/about-carnival/special-needs.aspx.

## **CATEGORIES**

- 4A 4B 4C 4D 4E Interior
- 4K Interior with Window (obstructed views)
- 6A Ocean View
- 7A Balcony (obstructed views)
- 8A 8B 8C 8D 8E 8F Balcony
- 8J 8K Extended Balcony
- 8M Aft-View Extended Balcony

- 9A Premium Balcony (obstructed views)
- 9B Premium Balcony
- Junior Suite os Ocean Suite
- vs Vista Suite Grand Suite

Promenade • Deck 2

Atlantic • Deck 3

Main • Deck 4

Upper • Deck 5

Empress • Deck 6

Lido • Deck 9