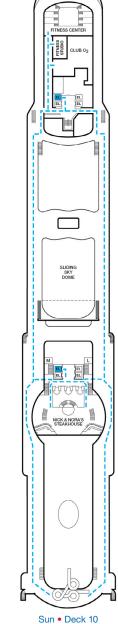

Pullman
- † 2 Twin Beds (convert to King) and Double Sofa Bed
- Connecting staterooms (ideal for families and groups of friends) U Unisex Wheelchair Accessible Restroom
- All accommodations are non-smoking.
- --- Accessible Routes including Ramps
  - Restrooms, Elevators, Lifts and other Accessible Areas
  - Fully Accessible Staterooms (FAC)
  - Fully Accessible Staterooms Single Side Approach (FAC-SSA)
  - Ambulatory Accessible Staterooms (AAC)



Gross Tonnage: 88,500 Length: 963 Feet Beam: 106 Feet Cruising Speed: 22 Knots Guest Capacity: 2,124 (Double Occupancy) Total Staff: 930 Registry: Panama













**DECK PLANS** 

eatures. You may also visit

Please contact Guest Access Services for specific ship accessibility

http://www.carnival.com/about-carnival/special-needs.aspx











Sports • Deck 11



Riviera • Deck 1

Promenade • Deck 2

Atlantic • Deck 3

Main • Deck 4

Upper • Deck 5

Empress • Deck 6

Panorama • Deck 8

Lido • Deck 9