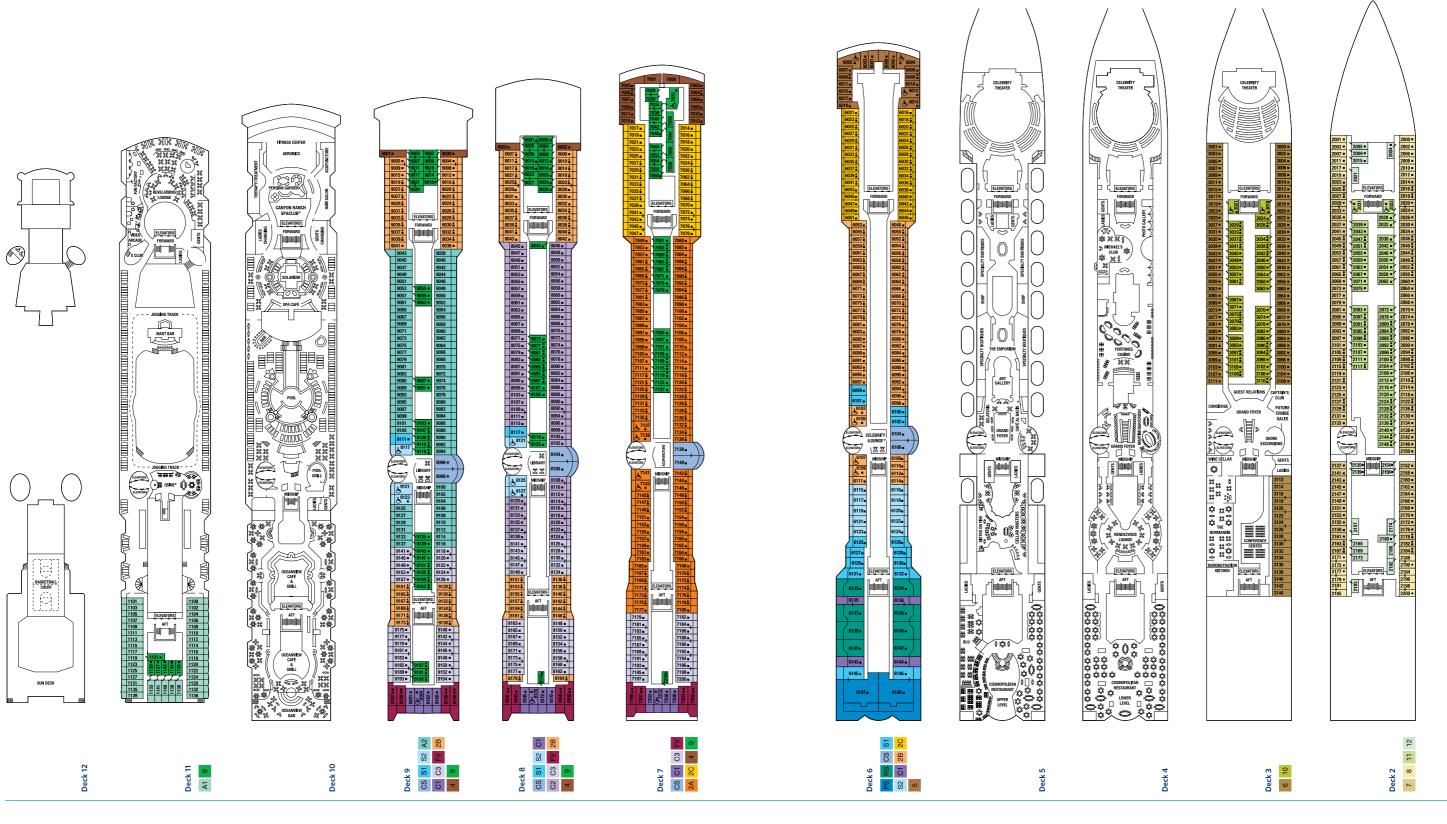

## **Celebrity Summit**<sup>®</sup> Deck Plans

Celebrity Summit<sup>®</sup>

Occupancy: 2,158 Tonnage: 90,940 Length: 965 ft (324 m) Electric Current: 110/220AC Ship's Registry: Malta Entered Service: 2001 Refurbished: 2012

Staterooms 6106, 7140, 8061, 8067, 8069, 8072, 8074, 8098, 8100, 8106, 9064, 9066, 9071, 9073, 9090, 9092 and 9098 have partially obstructed views. Staterooms 6102, 6108, 7136, 7142, 8102, 8108, 9094 and 9100 have smaller balconies that are semi-private. Staterooms 8121, 8125, 8127, 9117, 9121 and 9123 have roll-in showers, no bathtubs. Suites 6145 and 6146 feature standard glass doors to balcony. Medical Facility is located midship on Deck 1 (not shown).

Deck plan shown is Celebrity Summmit, which represents an example of a Millennium Class ship. Facilities and venues may vary by ship. The deck plan is designed to give an overview of the layout of a typical Millennium Class ship, indicating the location of facilities and staterooms by stateroom number. The deck plan is not an exact blueprint or to scale, and is subject to change. Should you have specific needs or require additional information regarding a particular stateroom, please contact our Reservations Department, your travel agent or cruise specialist.

| PS        | Penthouse Suite                    | C2 | Concierge Class State |
|-----------|------------------------------------|----|-----------------------|
| RS        | Royal Suite                        | C3 | Concierge Class State |
| CS        | Celebrity Suite                    | FV | Family Balcony Stater |
| <b>S1</b> | Sky Suite 1                        | 2A | Balcony 2A            |
| S2        | Sky Suite 2                        | 2B | Balcony 2B            |
| A1        | AquaClass <sup>®</sup> Stateroom 1 | 2C | Balcony 2C            |
| A2        | AquaClass Stateroom 2              | 4  | Ocean View Stateroo   |
| C1        | Concierge Class Stateroom 1        | 5  | Ocean View Stateroo   |
|           |                                    |    |                       |

| 2  | Concierge Class Stateroom 2 | 6  | Oc  |
|----|-----------------------------|----|-----|
| 3  | Concierge Class Stateroom 3 | 7  | Oc  |
| V  | Family Balcony Stateroom    | 8  | Oc  |
| A  | Balcony 2A                  | 9  | Ins |
| В  | Balcony 2B                  | 10 | Ins |
| С  | Balcony 2C                  | 11 | Ins |
| ļ. | Ocean View Stateroom 4      | 12 | Ins |
| 5  | Ocean View Stateroom 5      |    |     |
|    |                             |    |     |

cean View Stateroom 6 cean View Stateroom 7

- cean View Stateroom 8
- side Stateroom 9 side Stateroom 10
- side Stateroom 11
- side Stateroom 12
- Deck Numbers Reflect Upper Guest Levels
- Convertible Sofa Bed
- ▲ One Upper Berth
- Two Upper Berths
- Connecting Staterooms
- Inside Stateroom Door Location
- 🔥 Wheelchair Accessible Stateroom/
- Suite Featuring Roll-In Shower