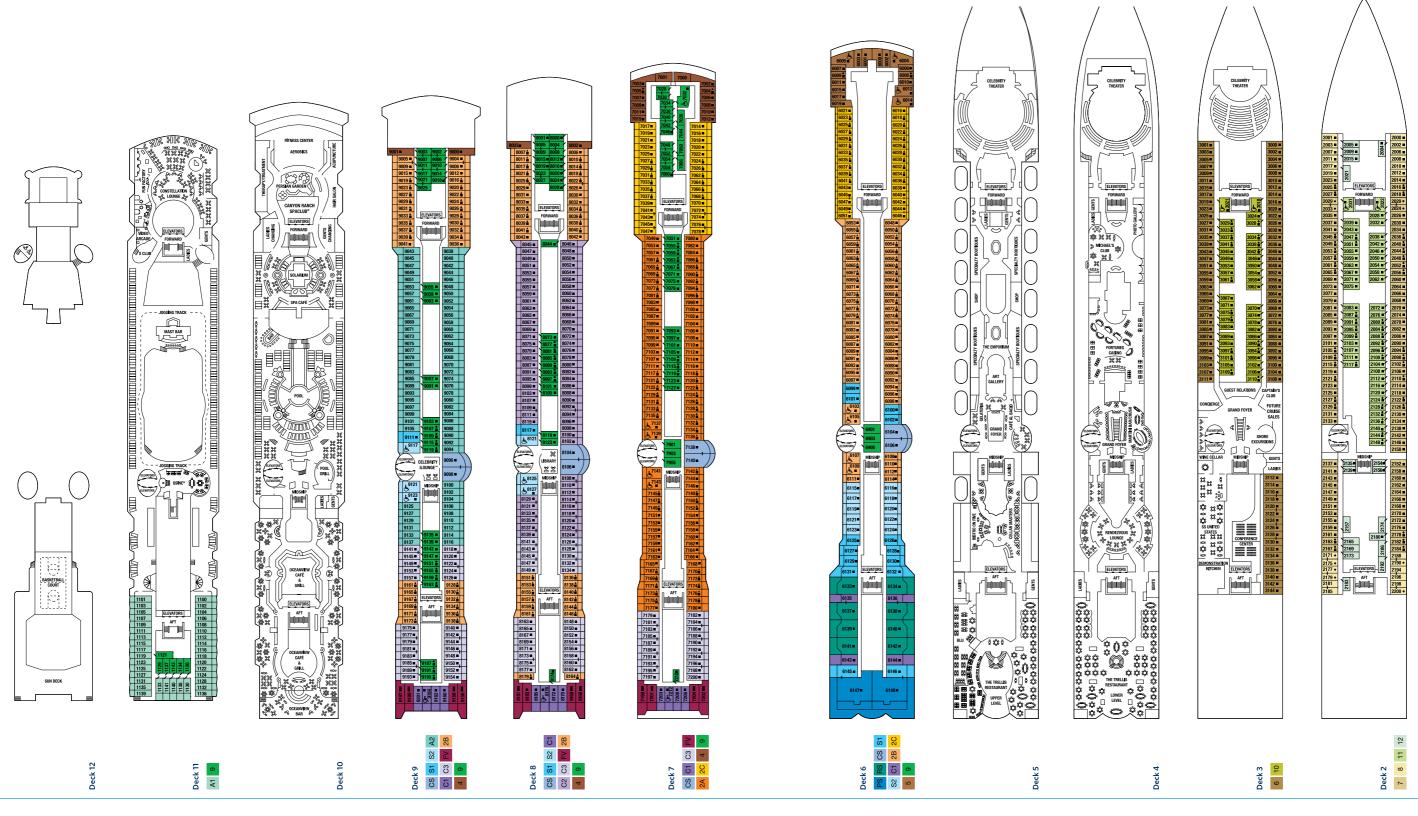

## **Celebrity Infinity**® Deck Plans

## Celebrity Infinity®

Occupancy: 2,170 Tonnage: 90,940 Length: 965 ft (294m) Electric Current: 110/220AC Ship's Registry: Malta Entered Service: 2001 Refurbished: 2011

9039 and 9041 have partially obstructed views. Staterooms 6102, 6108, 7136, 7142, 8102, 8108, 9094 and 9100 have smaller balconies that are semi-private. Staterooms 8121, 8125, 8127, 9117, 9121 and 9123 have roll-in showers, no bathtubs. Suites 6145 and 6146 feature standard glass doors to balcony. Medical Facility is located midship on Deck 1 (not shown).

Deck plan shown is Celebrity Infinity, which represents an example of a Millennium Class ship. Facilities and venues may vary by ship. The deck plan is designed to give an overview of the layout of a typical Millennium Class ship, indicating the location of facilities and staterooms by stateroom number. The deck plan is not an exact blueprint or to scale, and is subject to change. Should you have specific needs or require additional information regarding a particular stateroom, please contact our Reservations Department, your travel agent or cruise specialist.

- Penthouse Suite
- RS Royal Suite
- **CS** Celebrity Suite
- S1 Sky Suite 1
- S2 Sky Suite 2
- A1 AquaClass® Stateroom 1
- A2 AquaClass Stateroom 2 C1 Concierge Class Stateroom 1
- **C2** Concierge Class Stateroom 2
- C3 Concierge Class Stateroom 3 FV Family Balcony Stateroom
- 2A Balcony 2A 2B Balcony 2B
- Balcony 2C
- 4 Ocean View Stateroom 4 5 Ocean View Stateroom 5
- 6 Ocean View Stateroom 6
- 7 Ocean View Stateroom 7 8 Ocean View Stateroom 8
- 9 Inside Stateroom 9 10 Inside Stateroom 10
- Inside Stateroom 11 12 Inside Stateroom 12

Deck Numbers Reflect Upper Guest Levels

- Convertible Sofa Bed
- ▲ One Upper Berth
- Two Upper Berths
- Connecting Staterooms
- ✓ Inside Stateroom Door Location
- Wheelchair Accessible Stateroom/ Suite Featuring Roll-In Shower